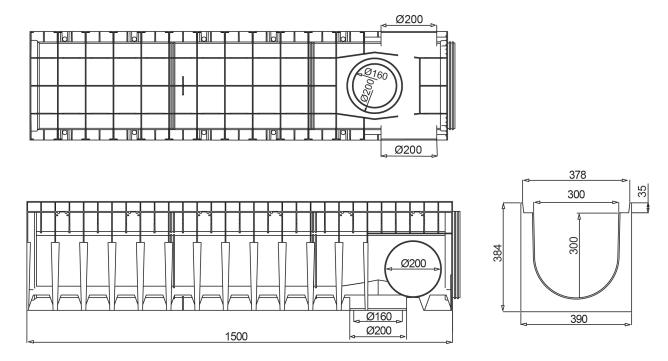

## Dimensions and features

N.B. Dimensions and weights are subjected to the normal tolerances of the manufacturing

| Length (mm)                         | 1500                                  |
|-------------------------------------|---------------------------------------|
| External width (mm)                 | 390                                   |
| External high (mm)                  | 393                                   |
| Internal width (mm)                 | 300                                   |
| Internal height (mm)                | 300                                   |
| Outlets                             | 2xØ200 (lateral), 1xØ160/200 (bottom) |
| Material                            | HD-PE                                 |
| Weight (Kg)                         | 9.30                                  |
| Drainage section (cm <sup>2</sup> ) | 796.00                                |
| Capacity (dm <sup>3</sup> = litri)  | 79.6                                  |
|                                     |                                       |