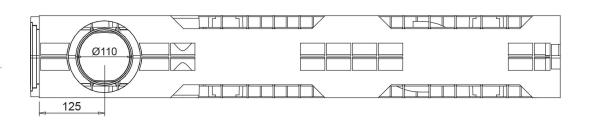

## Dimensions and features

N.B. Dimensions and weights are subjected to the normal tolerances of the manufacturing

Length (mm)1000External width (mm)158External high (mm)161Internal width (mm)100Internal height (mm)100

Outlets 2xØ63 (lateral), 1xØ110 (bottom)

Material HD-PE
Weight (Kg) 4.40
Drainage section (cm²) 89.56
Capacity (dm³ = litri) 8.95