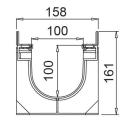

## Dimensions and features

N.B. Dimensions and weights are subjected to the normal tolerances of the manufacturing

Length (mm)1000External width (mm)158External high (mm)161Internal width (mm)100Internal height (mm)100