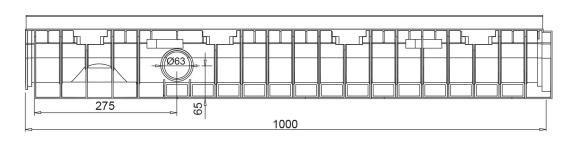

## Dimensions and features

N.B. Dimensions and weights are subjected to the normal tolerances of the manufacturing

Length (mm)1000External width (mm)158External high (mm)161Internal width (mm)100Internal height (mm)100

Outlets 2xØ63 (lateral), 1xØ110 (bottom)

Material HD-PE
Weight (Kg) 4.40
Drainage section (cm²) 89.56
Capacity (dm³ = litri) 8.95