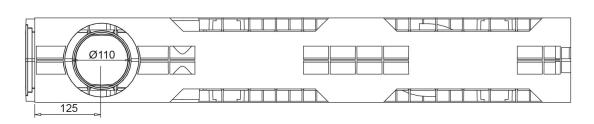

Rev. 00

## HD-PE Channel WING 100/160









Watertight: to ensure the watertight of the channels, it is advisable to use a bituminous sealing adhesive. As a complete and long lasting guarantee of the absence of leakages through the joints of the channels, it is possible to heat-weld the joints.

## Dimensions and features

N.B. Dimensions and weights are subjected to the normal tolerances of the manufacturing

Length (mm)1000External width (mm)158External high (mm)221Internal width (mm)100Internal height (mm)160

Outlets 2xØ110 (lateral), 1xØ110 (bottom)

## Compatible Gratings

Mesh 33x11Galvanized Steel / Stainless SteelLoad class C250Mesh 33x33Galvanized Steel / Stainless SteelLoad class C250

Slot 20 mm Ductile Iron Load class C250 - D400 - E600 - F900

MeshDuctile IronLoad class D400Slot 6 mmDuctile IronLoad class E600S