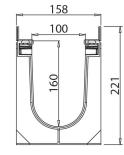

## Dimensions and features

N.B. Dimensions and weights are subjected to the normal tolerances of the manufacturing

Length (mm)1000External width (mm)158External high (mm)221Internal width (mm)100Internal height (mm)160