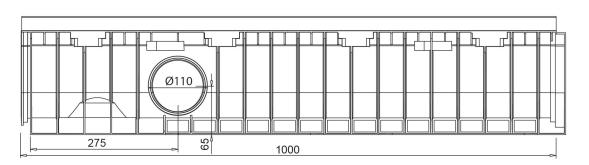

## Dimensions and features

N.B. Dimensions and weights are subjected to the normal tolerances of the manufacturing

Length (mm)1000External width (mm)158External high (mm)221Internal width (mm)100Internal height (mm)160

Outlets 2xØ110 (lateral), 1xØ110 (bottom)