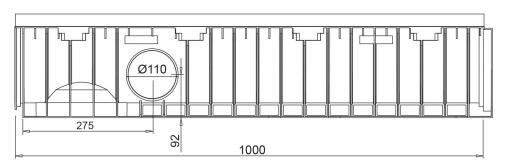

## Dimensions and features

N.B. Dimensions and weights are subjected to the normal tolerances of the manufacturing

Length (mm)1000External width (mm)208External high (mm)221Internal width (mm)150Internal height (mm)160

Outlets 2xØ110 (lateral), 1xØ110/160 (bottom)