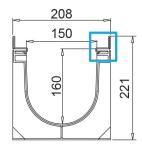

## Dimensions and features

N.B. Dimensions and weights are subjected to the normal tolerances of the manufacturing

Length (mm)1000External width (mm)208External high (mm)221Internal width (mm)150Internal height (mm)160