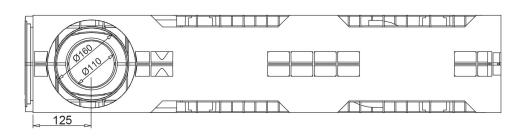

## Dimensions and features

N.B. Dimensions and weights are subjected to the normal tolerances of the manufacturing

Length (mm)1000External width (mm)208External high (mm)221Internal width (mm)150Internal height (mm)160

Outlets 2xØ110 (lateral), 1xØ110/160 (bottom)