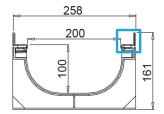

## Dimensions and features

N.B. Dimensions and weights are subjected to the normal tolerances of the manufacturing

Length (mm)1000External width (mm)258External high (mm)161Internal width (mm)200Internal height (mm)100