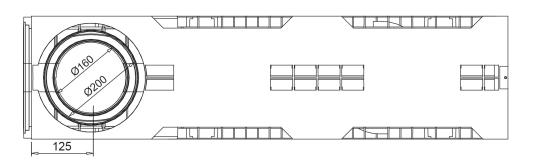

## Dimensions and features

N.B. Dimensions and weights are subjected to the normal tolerances of the manufacturing

Length (mm)1000External width (mm)258External high (mm)161Internal width (mm)200Internal height (mm)100

Outlets  $2x\emptyset63$  (lateral),  $1x\emptyset200/160$  (bottom)

MaterialHD-PEWeight (Kg)5.15Drainage section (cm²)178.73Capacity (dm³ = litri)17.87