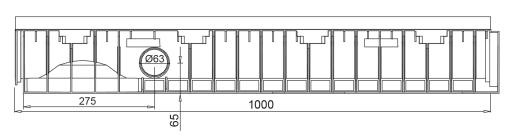

## Dimensions and features

N.B. Dimensions and weights are subjected to the normal tolerances of the manufacturing

Length (mm)1000External width (mm)258External high (mm)161Internal width (mm)200Internal height (mm)100

Outlets  $2x\emptyset63$  (lateral),  $1x\emptyset200/160$  (bottom)

MaterialHD-PEWeight (Kg)5.15Drainage section (cm²)178.73Capacity (dm³ = litri)17.87