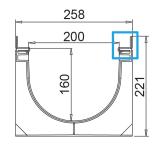

## Dimensions and features

N.B. Dimensions and weights are subjected to the normal tolerances of the manufacturing

Length (mm)1000External width (mm)258External high (mm)221Internal width (mm)200Internal height (mm)160