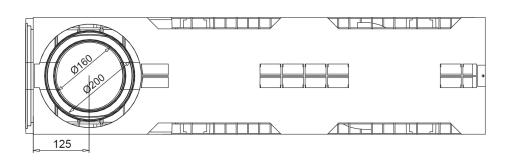

## Dimensions and features

N.B. Dimensions and weights are subjected to the normal tolerances of the manufacturing

Length (mm)1000External width (mm)258External high (mm)221Internal width (mm)200Internal height (mm)160

Outlets 2xØ110 (lateral), 1xØ200/160 (bottom)

Material HD-PE
Weight (Kg) 5.75
Drainage section (cm²) 275.87
Capacity (dm³ = litri) 27.58