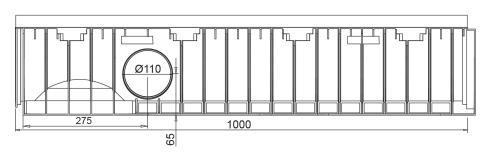

## Dimensions and features

N.B. Dimensions and weights are subjected to the normal tolerances of the manufacturing

Length (mm)1000External width (mm)258External high (mm)221Internal width (mm)200Internal height (mm)160

Outlets 2xØ110 (lateral), 1xØ200/160 (bottom)

Material HD-PE
Weight (Kg) 5.75
Drainage section (cm²) 275.87
Capacity (dm³ = litri) 27.58