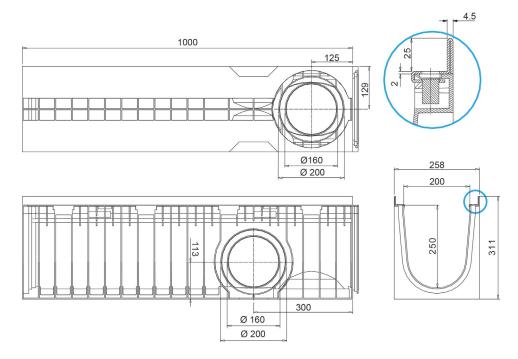

## Dimensions and features

N.B. Dimensions and weights are subjected to the normal tolerances of the manufacturing

| Length (mm)                         | 1000                                      |  |
|-------------------------------------|-------------------------------------------|--|
| External width (mm)                 | 258                                       |  |
| External high (mm)                  | 311                                       |  |
| Internal width (mm)                 | 200                                       |  |
| Internal height (mm)                | 250                                       |  |
| Outlets                             | 2xØ200/160 (lateral), 1xØ200/160 (bottom) |  |
| Material                            | HD-PE                                     |  |
| Weight (Kg)                         | 7.50                                      |  |
| Drainage section (cm <sup>2</sup> ) | 430                                       |  |
| Capacity (dm <sup>3</sup> = litri)  | 43                                        |  |
|                                     |                                           |  |