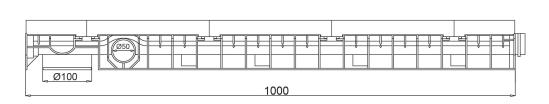

## Dimensions and features

N.B. Dimensions and weights are subjected to the normal tolerances of the manufacturing

Length (mm)1000External width (mm)258External high (mm)101Internal width (mm)200Internal height (mm)40

Outlets 2xØ50 (lateral), 1xØ100 (bottom)

MaterialHD-PEWeight (Kg)4.70Drainage section (cm²)76.50Capacity (dm³ = litri)7.65