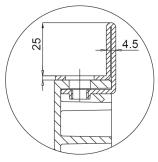

## Dimensions and features

N.B. Dimensions and weights are subjected to the normal tolerances of the manufacturing

Length (mm)1000External width (mm)258External high (mm)101Internal width (mm)200Internal height (mm)40

Outlets 2xØ50 (lateral), 1xØ100 (bottom)

MaterialHD-PEWeight (Kg)4.70Drainage section (cm²)76.50Capacity (dm³ = litri)7.65