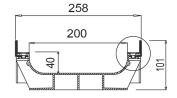

## Dimensions and features

N.B. Dimensions and weights are subjected to the normal tolerances of the manufacturing

Length (mm)1000External width (mm)258External high (mm)101Internal width (mm)200Internal height (mm)40