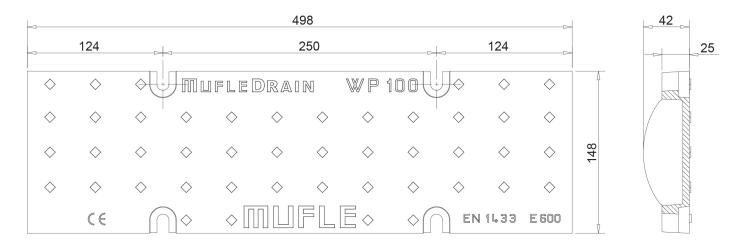

### Dimensions and features

N.B. Dimensions and weights are subjected to the normal tolerances of the manufacturing

Length (mm) Total width (mm) Internal width (mm) Height (mm) Slot dimensions F1xF2 (mm) Material Weight (Kg) Drainage surface (dm<sup>2</sup>) Fixing system Surface finishing Resistence (Norm UNI-EN1433) 498 148 100 25 -Ductile Iron 6.00 -Screw Black paint E600