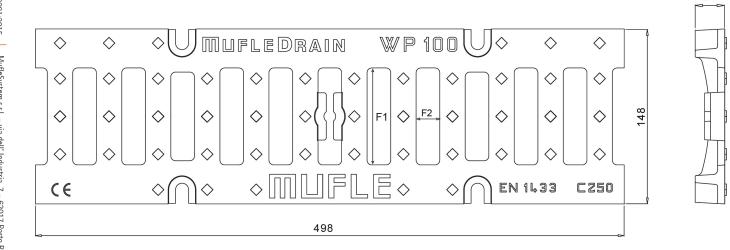

## Dimensions and features

N.B. Dimensions and weights are subjected to the normal tolerances of the manufacturing

Length (mm) 498 Total width (mm) 148 Internal width (mm) 100 Height (mm) 25 Slot dimensions F1xF2 (mm) 82 x 20 Material **Ductile Iron** Weight (Kg) 4.65 Drainage surface (dm²) 1.94 Fixing system Screw Surface finishing Black paint Resistence (Norm UNI-EN1433) C250