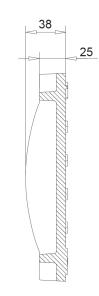

## Dimensions and features

N.B. Dimensions and weights are subjected to the normal tolerances of the manufacturing

Length (mm)498Total width (mm)198Internal width (mm)150Height (mm)25Slot dimensions F1xF2 (mm)-

Material Ductile Iron
Weight (Kg) 10.60

Drainage surface (dm²) 
Fixing system Screw
Surface finishing Black paint
Resistence (Norm UNI-EN1433) E600