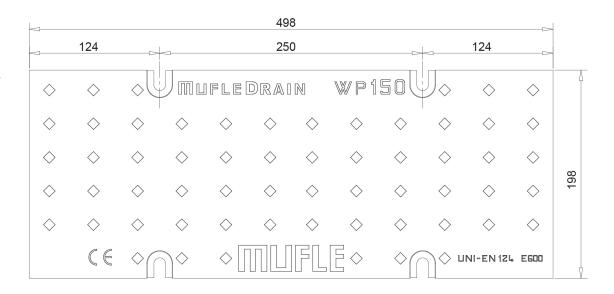

## Dimensions and features

N.B. Dimensions and weights are subjected to the normal tolerances of the manufacturing

Length (mm)498Total width (mm)198Internal width (mm)150Height (mm)25Slot dimensions F1xF2 (mm)-

Material Ductile Iron
Weight (Kg) 10.60

Drainage surface (dm²) 
Fixing system Screw
Surface finishing Black paint
Resistence (Norm UNI-EN1433) E600