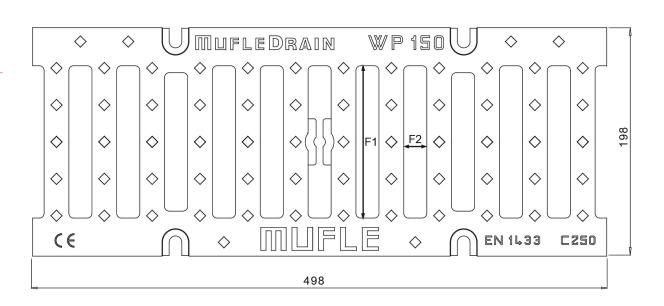

## Dimensions and features

N.B. Dimensions and weights are subjected to the normal tolerances of the manufacturing

Length (mm) 498 Total width (mm) 198 Internal width (mm) 150 Height (mm) 25 Slot dimensions F1xF2 (mm) 132 x 20 Material **Ductile Iron** Weight (Kg) 5.90 Drainage surface (dm²) 3.12 Fixing system Screw Surface finishing Black paint Resistence (Norm UNI-EN1433) C250