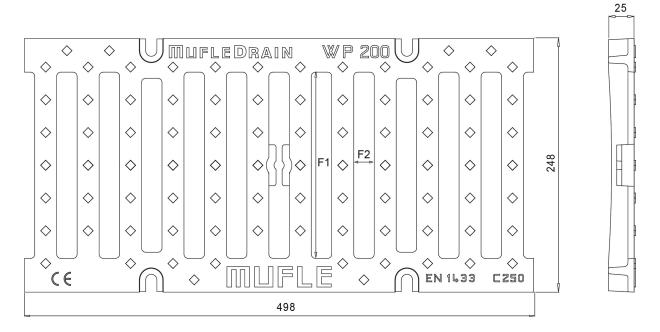

## Dimensions and features

N.B. Dimensions and weights are subjected to the normal tolerances of the manufacturing

Length (mm) 498 Total width (mm) 248 Internal width (mm) 200 Height (mm) 25 Slot dimensions F1xF2 (mm) 182 x 20 Material **Ductile Iron** Weight (Kg) 7.00 Drainage surface (dm²) 4.32 Fixing system Screw Surface finishing Black paint Resistence (Norm UNI-EN1433) C250