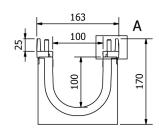

## Dimensions and features

N.B. Dimensions and weights are subjected to the normal tolerances of the manufacturing

Length (mm) 1000
External width (mm) 158
External high (mm) 161
Internal width (mm) 100
Internal height (mm) 100