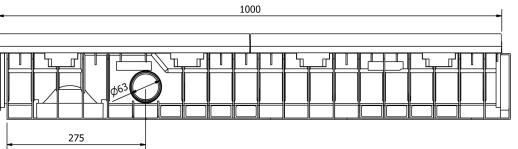

## Dimensions and features

N.B. Dimensions and weights are subjected to the normal tolerances of the manufacturing

Length (mm) 1000
External width (mm) 158
External high (mm) 161
Internal width (mm) 100
Internal height (mm) 100

Outlets 2xØ63 (lat.) / 1xØ110 (vert.)

Material HD-PE
Frame material Ductile iron
Weight (Kg) 8.9

Weight (Kg)8.9Drainage section (cm²)89.56Capacity (dm³ = litri)8.95