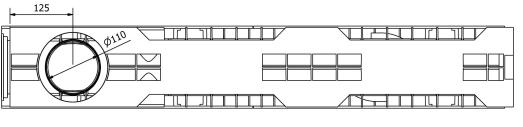

## Dimensions and features

N.B. Dimensions and weights are subjected to the normal tolerances of the manufacturing

Length (mm) 1000
External width (mm) 158
External high (mm) 161
Internal width (mm) 100
Internal height (mm) 100

Outlets 2xØ63 (lat.) / 1xØ110 (vert.)

Material HD-PE
Frame material Ductile iron
Weight (Kg) 8.9

Weight (Kg)8.9Drainage section (cm²)89.56Capacity (dm³ = litri)8.95