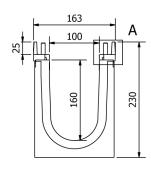

## Dimensions and features

N.B. Dimensions and weights are subjected to the normal tolerances of the manufacturing

Length (mm)1000External width (mm)158External high (mm)221Internal width (mm)100Internal height (mm)160