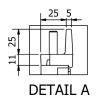

## Dimensions and features

N.B. Dimensions and weights are subjected to the normal tolerances of the manufacturing

Length (mm)1000External width (mm)158External high (mm)221Internal width (mm)100Internal height (mm)160