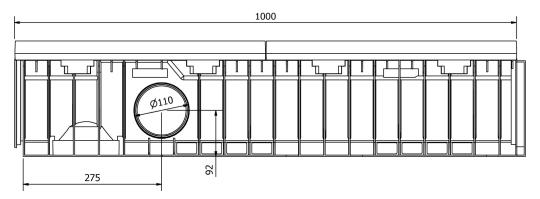

## Dimensions and features

N.B. Dimensions and weights are subjected to the normal tolerances of the manufacturing

Length (mm)1000External width (mm)158External high (mm)221Internal width (mm)100Internal height (mm)160

Outlets 2xØ110 (lat.) / 1xØ110 (vert.)

Material HD-PE Frame material Ductile iron Weight (Kg) 9.4

Weight (Kg) 9.4
Drainage section (cm²) 145.28
Capacity (dm³ = litri) 14.52