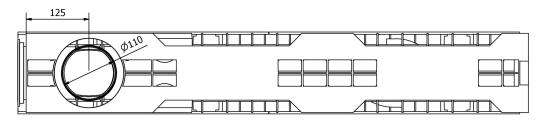

## Dimensions and features

N.B. Dimensions and weights are subjected to the normal tolerances of the manufacturing

Length (mm)1000External width (mm)158External high (mm)221Internal width (mm)100Internal height (mm)160

Outlets 2xØ110 (lat.) / 1xØ110 (vert.)

Material HD-PE Frame material Ductile iron Weight (Kg) 9.4

Weight (Kg) 9.4
Drainage section (cm²) 145.28
Capacity (dm³ = litri) 14.52