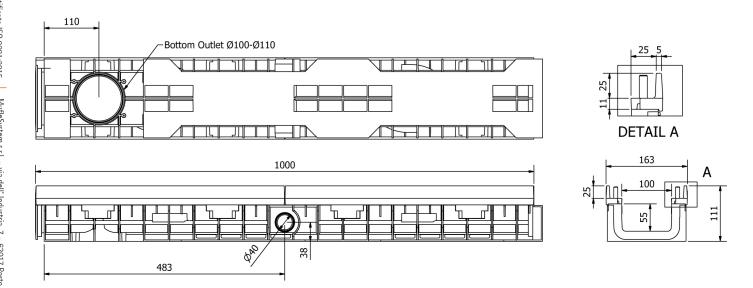

## Dimensions and features

N.B. Dimensions and weights are subjected to the normal tolerances of the manufacturing

Length (mm)1000External width (mm)158External high (mm)102Internal width (mm)100Internal height (mm)55

Outlets 2xØ40 (lat.) / Kit outlet Ø100/110 (vert.)

Material HD-PE
Frame material Ductile iron
Weight (Kg) 8.4

Drainage section (cm²) 54.44
Capacity (dm³ = litri) 5.5