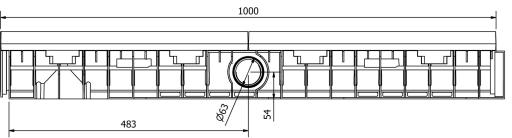

## Dimensions and features

N.B. Dimensions and weights are subjected to the normal tolerances of the manufacturing

Length (mm) 1000
External width (mm) 158
External high (mm) 127
Internal width (mm) 100
Internal height (mm) 80

Outlets 2xØ63 (lat.) / Kit outlet Ø100/110 (vert.)

Material HD-PE Frame material Ductile iron Weight (Kg) 8.6

Drainage section (cm²) 69.28
Capacity (dm³ = litri) 6.7