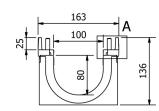

## Dimensions and features

N.B. Dimensions and weights are subjected to the normal tolerances of the manufacturing

Length (mm) 1000
External width (mm) 158
External high (mm) 127
Internal width (mm) 100
Internal height (mm) 80

Outlets 2xØ63 (lat.) / Kit outlet Ø100/110 (vert.)

Material HD-PE Frame material Ductile iron Weight (Kg) 8.6

Drainage section (cm²) 69.28
Capacity (dm³ = litri) 6.7