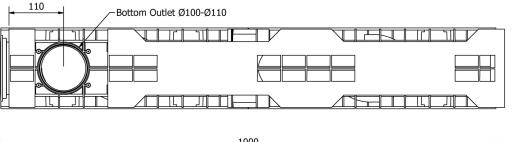

## Dimensions and features

N.B. Dimensions and weights are subjected to the normal tolerances of the manufacturing

Length (mm) 1000
External width (mm) 158
External high (mm) 127
Internal width (mm) 100
Internal height (mm) 80

Outlets 2xØ63 (lat.) / Kit outlet Ø100/110 (vert.)

Material HD-PE Frame material Ductile iron Weight (Kg) 8.6

Drainage section (cm²) 69.28
Capacity (dm³ = litri) 6.7