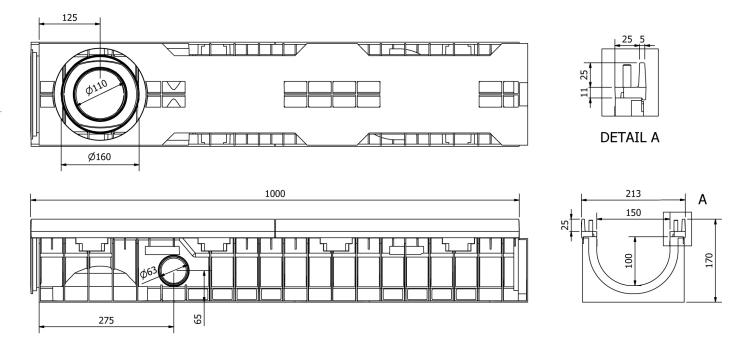

1000

## Dimensions and features

N.B. Dimensions and weights are subjected to the normal tolerances of the manufacturing

Length (mm) External width (mm) External high (mm) Internal width (mm) Internal height (mm) Outlets Material Frame material Weight (Kg) Drainage section (cm<sup>2</sup>) Capacity (dm<sup>3</sup> = litri)

208 161 150 100 2xØ63 (lat.) / 1xØ110/160 (vert.) HD-PE Ductile iron 9.3 127.32 12.73