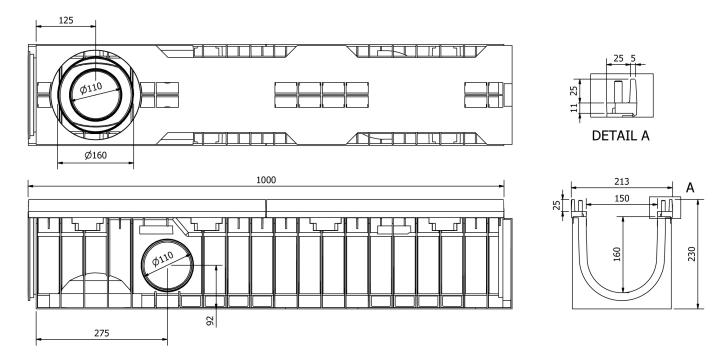

1000

## Dimensions and features

N.B. Dimensions and weights are subjected to the normal tolerances of the manufacturing

Length (mm) External width (mm) External high (mm) Internal width (mm) Internal height (mm) Outlets Material Frame material Weight (Kg) Drainage section (cm<sup>2</sup>) Capacity (dm<sup>3</sup> = litri)

208 221 150 160 2xØ110 (lat.) / 1xØ110/160 (vert.) HD-PE Ductile iron 10 213.04 21.30