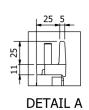

## Dimensions and features

N.B. Dimensions and weights are subjected to the normal tolerances of the manufacturing

Length (mm)1000External width (mm)258External high (mm)161Internal width (mm)200Internal height (mm)100