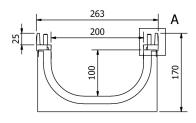

## Dimensions and features

N.B. Dimensions and weights are subjected to the normal tolerances of the manufacturing

Length (mm)1000External width (mm)258External high (mm)161Internal width (mm)200Internal height (mm)100

Outlets 2xØ63 (lat.) / 1xØ160/200 (vert.)

Material HD-PE
Frame material Ductile iron
Weight (Kg) 9.6

Weight (Kg) 9.6 Drainage section (cm $^2$ ) 178.73 Capacity (dm $^3$  = litri) 17.87