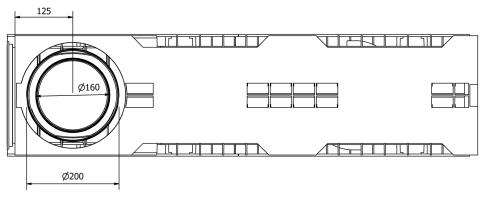

## Dimensions and features

N.B. Dimensions and weights are subjected to the normal tolerances of the manufacturing

Length (mm)1000External width (mm)258External high (mm)161Internal width (mm)200Internal height (mm)100

Outlets 2xØ63 (lat.) / 1xØ160/200 (vert.)

Material HD-PE
Frame material Ductile iron
Weight (Kg) 9.6

Weight (Kg) 9.6 Drainage section (cm $^2$ ) 178.73 Capacity (dm $^3$  = litri) 17.87