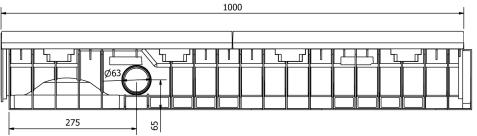

## Dimensions and features

N.B. Dimensions and weights are subjected to the normal tolerances of the manufacturing

Length (mm)1000External width (mm)258External high (mm)161Internal width (mm)200Internal height (mm)100

Outlets 2xØ63 (lat.) / 1xØ160/200 (vert.)

Material HD-PE
Frame material Ductile iron
Weight (Kg) 9.6

Weight (Kg) 9.6 Drainage section (cm $^2$ ) 178.73 Capacity (dm $^3$  = litri) 17.87