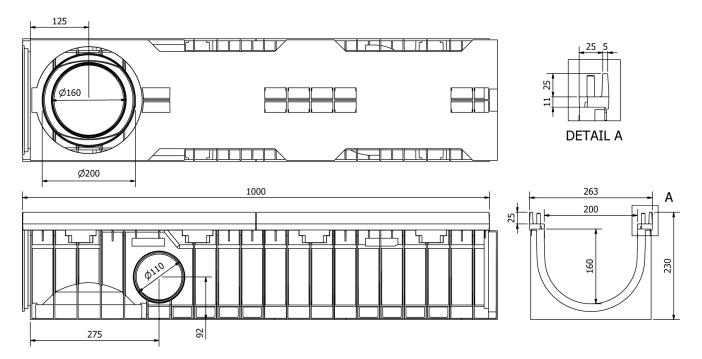

## Dimensions and features

N.B. Dimensions and weights are subjected to the normal tolerances of the manufacturing

1000 Length (mm) External width (mm) 258 External high (mm) 221 200 Internal width (mm) Internal height (mm) 160

2xØ110 (lat.) / 1xØ160/200 (vert.) Outlets

Material HD-PE Frame material Ductile iron 10.25 Weight (Kg) Drainage section (cm<sup>2</sup>) 275.87 Capacity (dm3 = litri) 27.58