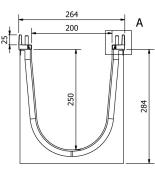

## Dimensions and features

N.B. Dimensions and weights are subjected to the normal tolerances of the manufacturing

Length (mm)1000External width (mm)258External high (mm)311Internal width (mm)200Internal height (mm)250

Outlets 2xØ200/160 (lat.) / 1xØ200/160 (vert.)

Material HD-PE
Frame material Ductile iron
Weight (Kg) 12

Drainage section (cm²) 430
Capacity (dm³ = litri) 43