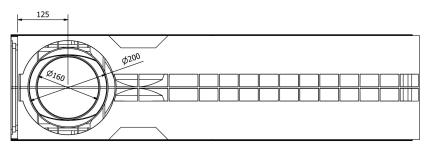

## Dimensions and features

N.B. Dimensions and weights are subjected to the normal tolerances of the manufacturing

Length (mm)1000External width (mm)258External high (mm)311Internal width (mm)200Internal height (mm)250

Outlets 2xØ200/160 (lat.) / 1xØ200/160 (vert.)

Material HD-PE
Frame material Ductile iron
Weight (Kg) 12

Drainage section (cm²) 430
Capacity (dm³ = litri) 43