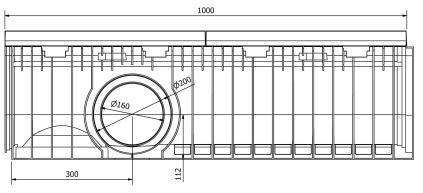

## Dimensions and features

N.B. Dimensions and weights are subjected to the normal tolerances of the manufacturing

Length (mm)1000External width (mm)258External high (mm)311Internal width (mm)200Internal height (mm)250

Outlets 2xØ200/160 (lat.) / 1xØ200/160 (vert.)

Material HD-PE
Frame material Ductile iron
Weight (Kg) 12

Drainage section (cm²) 430
Capacity (dm³ = litri) 43