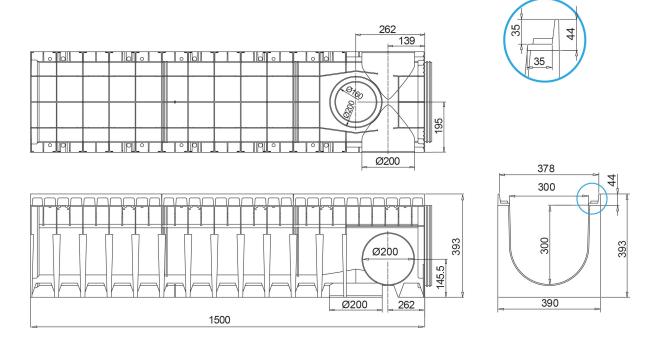

1500

## Dimensions and features

N.B. Dimensions and weights are subjected to the normal tolerances of the manufacturing

Length (mm) External width (mm) External high (mm) Internal width (mm) Internal height (mm) Outlets Material Frame material Weight (Kg) Drainage section (cm<sup>2</sup>) Capacity (dm<sup>3</sup> = litri)

390 393 300 2xØ200 (lat.) / 1xØ160/200 (vert.) HD-PE Ductile iron 20.90 796.00 79.60