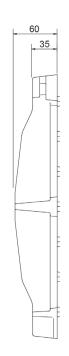

## Dimensions and features

N.B. Dimensions and weights are subjected to the normal tolerances of the manufacturing

Length (mm)498Total width (mm)376Internal width (mm)300Height (mm)35Slot dimensions F1xF2 (mm)-

Material Ductile Iron
Weight (Kg) 26.00

Drainage surface (dm²) 
Fixing system Screw
Surface finishing Black paint
Resistence (Norm UNI-EN1433) E600