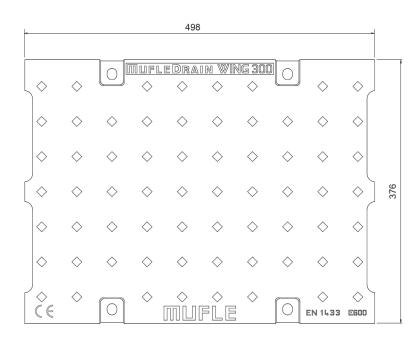

## Dimensions and features

N.B. Dimensions and weights are subjected to the normal tolerances of the manufacturing

Length (mm)498Total width (mm)376Internal width (mm)300Height (mm)35Slot dimensions F1xF2 (mm)-

Material Ductile Iron
Weight (Kg) 26.00

Drainage surface (dm²) 
Fixing system Screw
Surface finishing Black paint
Resistence (Norm UNI-EN1433) E600