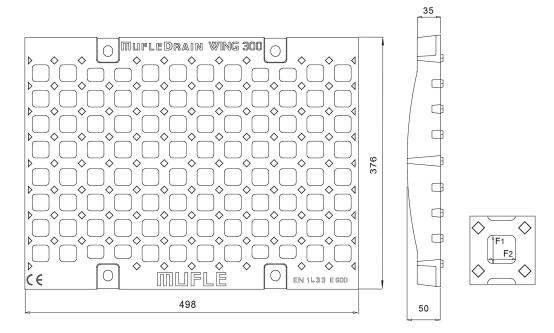

## Dimensions and features

N.B. Dimensions and weights are subjected to the normal tolerances of the manufacturing

Length (mm) 498 Total width (mm) 376 Internal width (mm) 300 Height (mm) 35 Slot dimensions F1xF2 (mm) 26 x 25 Material **Ductile Iron** Weight (Kg) 21.50 Drainage surface (dm²) 5.97 Fixing system Screw Surface finishing Black paint Resistence (Norm UNI-EN1433) E600